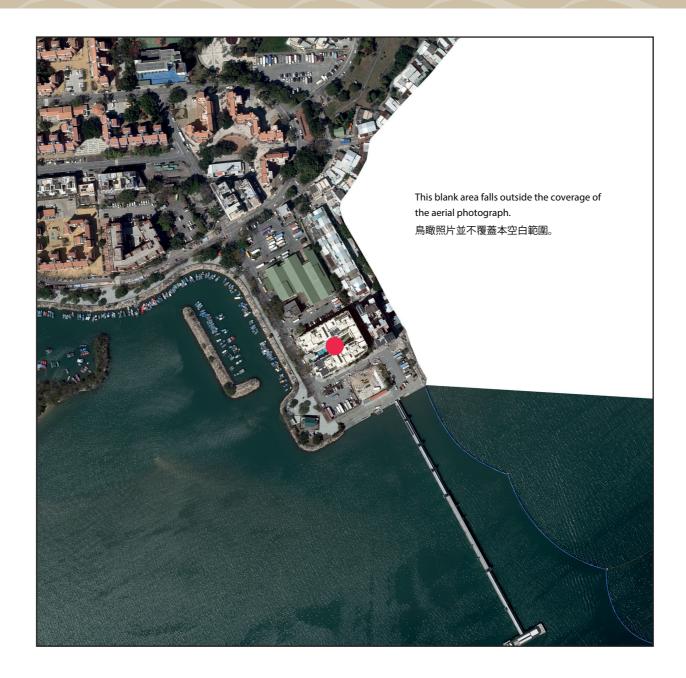

## **AERIAL PHOTOGRAPH OF THE DEVELOPMENT** 發展項目的鳥瞰照片

Location of the Development 發展項目的位置

Survey and Mapping Office, Lands Department, The Government of HKSAR© Copyright reserved – reproduction by 香港特別行政區政府地政總署測繪處©版權所有,未經許可,不得複製。 permission only.

Adopted from part of the aerial photo taken by the Survey and Mapping Office of Lands Development at a flying height 摘錄自地政總署測繪處於2022年3月8日在6,900呎飛行高度拍攝的鳥瞰照片,編號為 E153196C\_R。 6,900 feet dated 8th March 2022, with photo No. E153196C\_R.

## Note:

- 1. Due to irregular boundary of the Development, this aerial photo has shown more than the area required under the Residential Properties (First- 1. 由於發展項目的不規則邊界,此鳥瞰照片所顯示的範圍超過《一手住宅物業銷售條例》的規定。 hand Sales) Ordinance.
- 2. Copy of the aerial photograph of the Development is available for free inspection at the sales office during opening hours.
- 3. The Vendor advises prospective purchasers to conduct an on-site visit for a better understanding of the Development site, its surrounding environment and the public facilities nearby.

## 附註:

- 2. 發展項目的鳥瞰照片之副本可於售樓處開放時間內免費查閱。
- 3. 賣方建議準買家到有關發展地盤作實地考察,以對該發展地盤、其周邊地區環境及附近的公共設施有較佳了解。