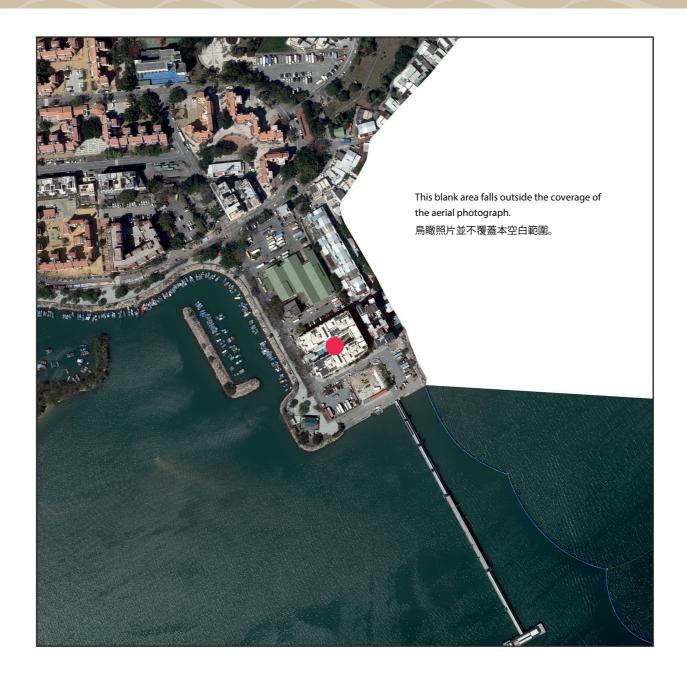

## **AERIAL PHOTOGRAPH OF THE DEVELOPMENT** 發展項目的鳥瞰照片

Location of the Development 發展項目的位置

Survey and Mapping Office, Lands Department, The Government of HKSAR© Copyright reserved – reproduction by 香港特別行政區政府地政總署測繪處©版權所有,未經許可,不得複製。 permission only.

Adopted from part of the aerial photo taken by the Survey and Mapping Office of Lands Development at a flying height 摘錄自地政總署測繪處於2022年3月8日在6,900呎飛行高度拍攝的鳥瞰照片,編號為 E153196C\_R。 6,900 feet dated 8th March 2022, with photo No. E153196C\_R.

## Note:

- 1. Due to irregular boundary of the Development, this aerial photo has shown more than the area required under the Residential Properties (First- 1. 由於發展項目的不規則邊界,此鳥瞰照片所顯示的範圍超過《一手住宅物業銷售條例》的規定。 hand Sales) Ordinance.
- 2. Copy of the aerial photograph of the Development is available for free inspection at the sales office during opening hours.
- 3. The Vendor advises prospective purchasers to conduct an on-site visit for a better understanding of the Development site, its surrounding environment and the public facilities nearby.

## 附註:

- 2. 發展項目的鳥瞰照片之副本可於售樓處開放時間內免費查閱。
- 3. 賣方建議準買家到有關發展地盤作實地考察,以對該發展地盤、其周邊地區環境及附近的公共設施有較佳了解。