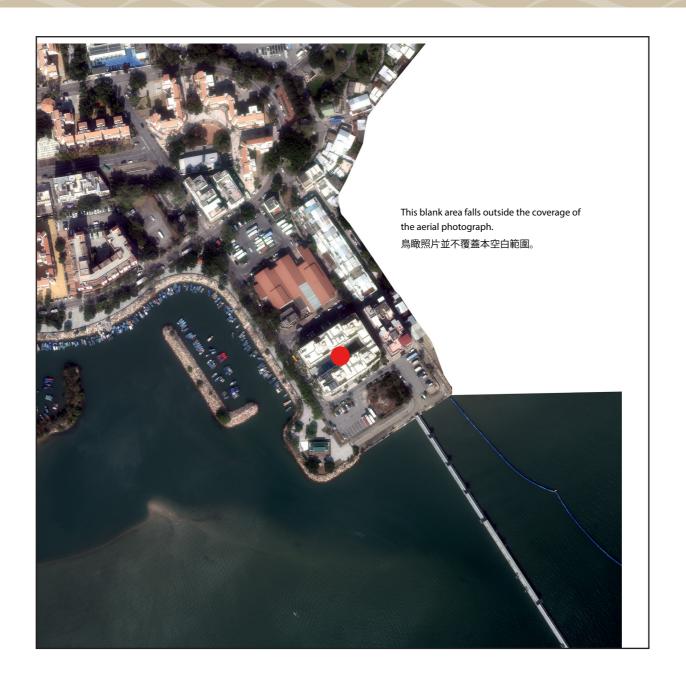

## **AERIAL PHOTOGRAPH OF THE DEVELOPMENT**

發展項目的鳥瞰照片

Location of the Development 發展項目的位置

Survey and Mapping Office, Lands Department, The Government of HKSAR© Copyright reserved – reproduction by 香港特別行政區政府地政總署測繪處©版權所有,未經許可,不得複製。 permission only.

Adopted from part of the aerial photo taken by the Survey and Mapping Office of Lands Development at a flying height 摘錄自地政總署測繪處於2020年12月3日在6,900呎飛行高度拍攝的鳥瞰照片,編號為 E113701C\_R。 6,900 feet dated 3rd December 2020, with photo No. E113701C\_R.

Note:

- 1. Due to irregular boundary of the Development, this aerial photo has shown more than the area required under the Residential Properties (First- 1. 由於發展項目的不規則邊界,此鳥瞰照片所顯示的範圍超過《一手住宅物業銷售條例》的規定。
- 2. Copy of the aerial photograph of the Development is available for free inspection at the sales office during opening hours.
- 3. The Vendor advises prospective purchasers to conduct an on-site visit for a better understanding of the Development site, its surrounding 3. 賣方建議準買家到有關發展地盤作實地考察,以對該發展地盤、其周邊地區環境及附近的公共設施有較佳了解。 environment and the public facilities nearby.

附註:

- 2. 發展項目的鳥瞰照片之副本可於售樓處開放時間內免費查閱。