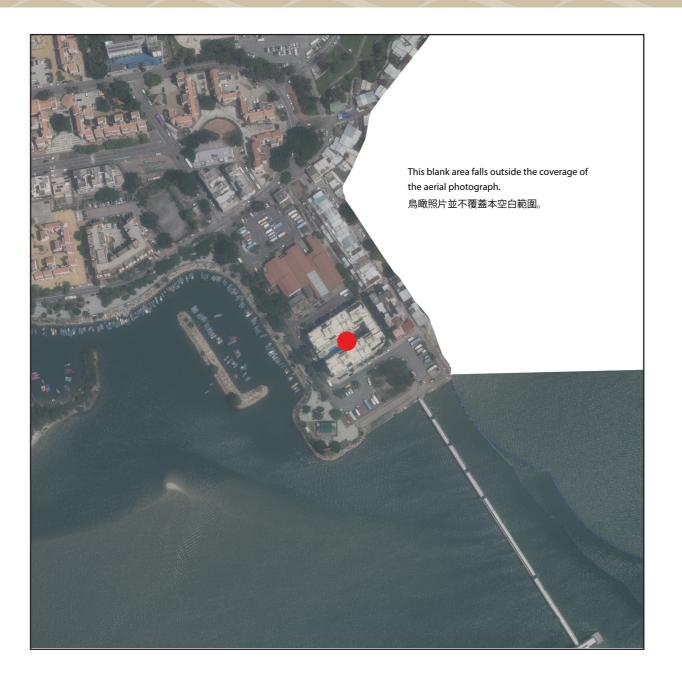

## **AERIAL PHOTOGRAPH OF THE DEVELOPMENT**

發展項目的鳥瞰照片

Location of the Development 發展項目的位置

Survey and Mapping Office, Lands Department, The Government of HKSAR© Copyright reserved – reproduction by 香港特別行政區政府地政總署測繪處©版權所有,未經許可,不得複製。 permission only.

Adopted from part of the aerial photo taken by the Survey and Mapping Office of Lands Development at a flying height 摘錄自地政總署測繪處於2020年4月16日在6,900呎飛行高度拍攝的鳥瞰照片,編號為 E094157C\_R。 6,900 feet dated 16th April 2020, with photo No. E094157C\_R.

- 1. Due to irregular boundary of the Development, this aerial photo has shown more than the area required under the Residential Properties (First-
- 2. Copy of the aerial photograph of the Development is available for free inspection at the sales office during opening hours.
- 3. The Vendor advises prospective purchasers to conduct an on-site visit for a better understanding of the Development site, its surrounding environment and the public facilities nearby.

## 附註:

- 1. 由於發展項目的不規則邊界,此鳥瞰照片所顯示的範圍超過《一手住宅物業銷售條例》的規定。
- 2. 發展項目的鳥瞰照片之副本可於售樓處開放時間內免費查閱。
- 3. 賣方建議準買家到有關發展地盤作實地考察,以對該發展地盤、其周邊地區環境及附近的公共設施有較佳了解。